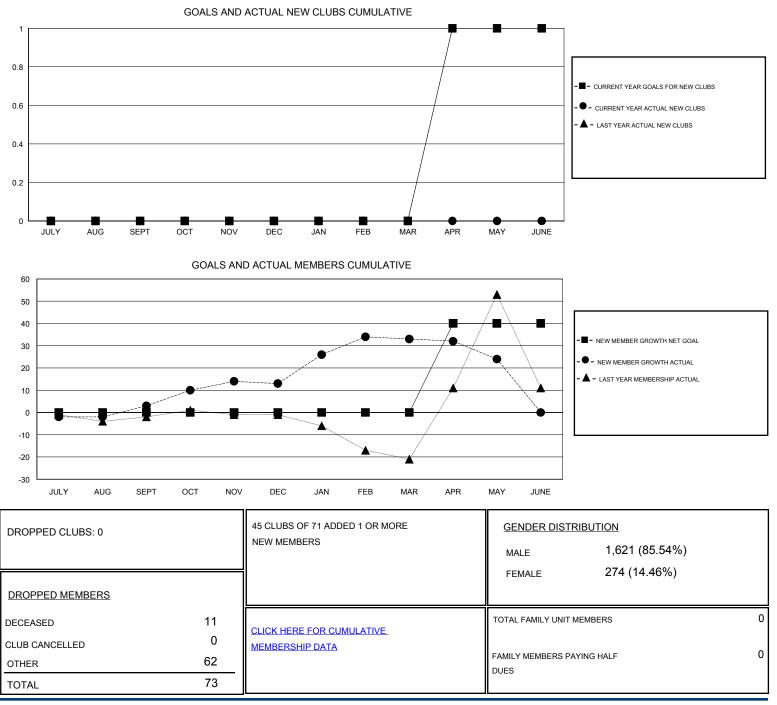

## LOCATION NETHERLANDS GMT CA Clubs Members RESULTS FOR 2016-2017 **RESULTS FOR 2016-2017** NEW CLUB GOAL NEW CLUBS DROPPED CLUBS NEW MEMBER GROWTH NEW MEMBER DROPPED QUARTER QUARTER NET GOAL (not reinstated GROWTH ACTUAL (not MEMBERS ACTUAL or transfers) reinstated or transfers) (including transfers) 0 0 0 0 13 10 JULY/AUG/SEPT JULY/AUG/SEPT 0 0 0 0 OCT/NOV/DEC OCT/NOV/DEC 29 19 0 0 0 0 36 16 JAN/FEB/MAR JAN/FEB/MAR 0 0 1 APR/MAY/JUNE 40 19 28 APR/MAY/JUNE